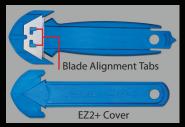

Remove used blade(dispose of safely), and place a new blade into cutter.

Re-insert cover and slide closed until it locks.