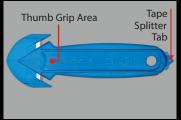

## **Blade Change**

While pressing downon the tape splitter tab of the handle with one hand, place the thumb of your other hand on the "thumb grip area" of the EZ2+.

Slide the cover of the EZ2+ over with your thumb and completely remove it from the handle.