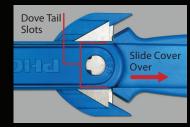

## **Blade Change**

While pressing downon the tape splitter tab of the handle with one hand, place the thumb of your other hand on the "thumb grip area" of the EZ2+.

Slide the cover of the EZ2+ over with your thumb and completely remove it from the handle.

Remove used blade(dispose of safely), and place a new blade into cutter.

Re-insert cover and slide closed until it locks.