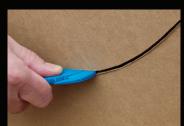

## **Features & Functions**

Patent Pending

Tape Cut

Top Cut

Tray Cut / Window Cut

- Replaceable blade
  Easy blade change
- Safely cuts boxes, shrink wrap, plastic strapping, & tape