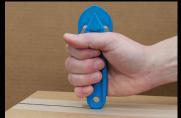

## **Concealed Blade Safety Cutter**

AMBIDEXTROUS - For Right & Left Handed Users

## **Features & Functions**

Patent Pending

Tape Cut

Top Cut

Tray Cut / Window Cut

- Replaceable blade
  Easy blade change
- Safely cuts boxes, shrink wrap, plastic strapping, & tape