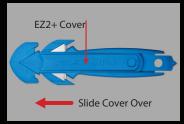

## **Blade Change**

While pressing downon the tape splitter tab of the handle with one hand, place the thumb of your other hand on the "thumb grip area" of the EZ2+.

Slide the cover of the EZ2+ over with your thumb and completely remove it from the handle.