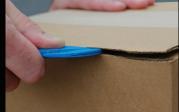

## **Features & Functions**

Patent Pending

Tape Cut

Top Cut

Tray Cut / Window Cut

- Replaceable blade
  Easy blade change
- Safely cuts boxes, shrink wrap, plastic strapping, & tape