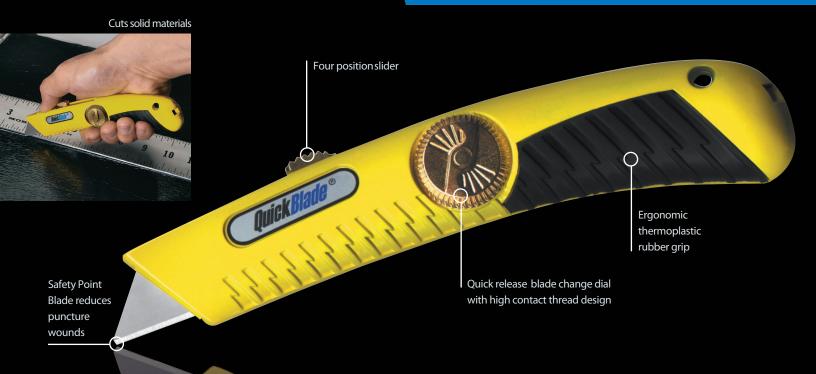

## Retractable Utility Knife

A revolution in ergonomics and safety with blade change in seconds!

- Metal release dial for quick blade change
- Positive, secure lock
- Spring loaded
- Integrated hinge design
- No parts to lose
- Ergonomic safety handle
- Thermoplastic rubber grip
- High visibility yellow
- Contractor quality

QBR-18 QuickBlade retractable utility knife

Complete line of accessories: safety holsters, replacement blades, blade disposal containers and more.

> Leather Clip-On Holster UKH-326 **Available**

change in seconds without tools!