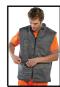

## **REVERSIBLE BODYWARMER**

Reversible Hi Vis "interactive" Bodywarmer

- PU coating to hi-vis side.
- Grey polycotton lining on reverse.
- Heavy duty zip.
- 2 zipped pockets on both sides.
- Mobile phone compartment on quilted side.
- Retro-Reflective tape.
- Conforms to EN ISO 20471 Class 2 high visibility
- RIS-3279-TOM Railway use certified.