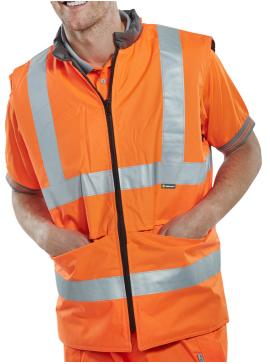

## **REVERSIBLE BODYWARMER**

Reversible Hi Vis "interactive" Bodywarmer

- PU coating to hi-vis side.
- Grey polycotton lining on reverse.
- Heavy duty zip.
- 2 zipped pockets on both sides.
- Mobile phone compartment on quilted side.
- Retro-Reflective tape.
- Conforms to EN ISO 20471 Class 2 high visibility
- RIS-3279-TOM Railway use certified.