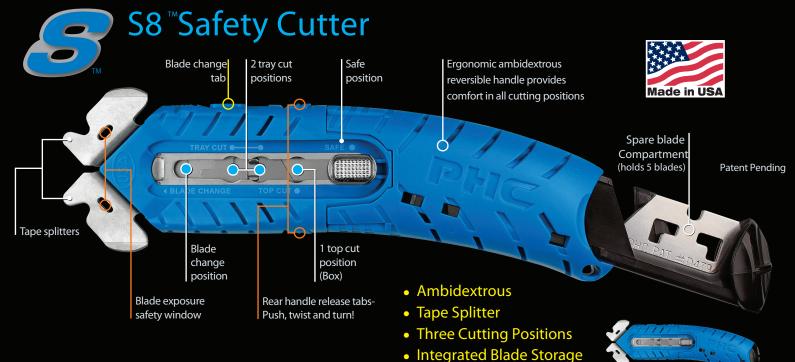

## **Features & Functions**

Tape Cut

Top Cut

Tray Cut / Window Cut

## **Blade Change**

While depressing blade change tab slide button forward into the blade change position and remove blade.

Grasp both sides of the black spare blade compartment and pull back until it locks into place. Remove left most blade. Close spare blade compartment.

Align and place new blade on the index. Slide button back to the safe position.

Use only S Series

or PBDSP017B

replacement blades: # SP-O17, SPD-017

UKH-594 Safety Holster, CL-36 Coiled Lanyard

## Customizing Your S8 For Right Or Left Handed Users

Squeeze release tabs and pull the handles apart.

Rotate 180 degrees and snap the handle back into the body to close.

Reverse blade orientation by going into the blade change position and turn blade over.