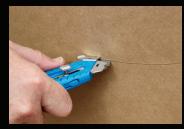

## Instructions For Use

AMBIDEXTROUS - For Right & Left Handed Users



## **Features & Functions**



Tape Cut



Top Cut



Tray Cut / Window Cut

## **Blade Change**



While depressing blade change tab slide button forward into the blade change position and remove blade.



Grasp both sides of the black spare blade compartment and pull back until it locks into place. Remove left most blade. Close spare blade compartment.



Align and place new blade on the index. Slide button back to the safe position.

Use only S Series

or PBDSP017B

replacement blades: # SP-O17, SPD-017



UKH-594 Safety Holster, CL-36 Coiled Lanyard

## Customizing Your S8 For Right Or Left Handed Users



Squeeze release tabs and pull the handles apart.



Rotate 180 degrees and snap the handle back into the body to close.



Reverse blade orientation by going into the blade change position and turn blade over.