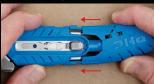

## Customizing Your S8 For Right Or Left Handed Users

Squeeze release tabs and pull the handles apart.

Rotate 180 degrees and snap the handle back into the body to close.

Reverse blade orientation by going into the blade change position and turn blade over.