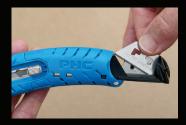

## **Blade Change**

While depressing blade change tab slide button forward into the blade change position and remove blade.

Grasp both sides of the black spare blade compartment and pull back until it locks into place. Remove left most blade. Close spare blade compartment.

Align and place new blade on the index. Slide button back to the safe position.

Use only S Series

or PBDSP017B

replacement blades: # SP-O17, SPD-017

UKH-594 Safety Holster, CL-36 Coiled Lanyard