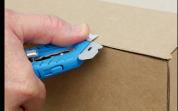

## Instructions For Use

AMBIDEXTROUS - For Right & Left Handed Users



## **Features & Functions**



Tape Cut



Top Cut



Tray Cut / Window Cut

## **Blade Change**



While depressing blade change tab slide button forward into the blade change position and remove blade.



Grasp both sides of the black spare blade compartment and pull back until it locks into place. Remove left most blade. Close spare blade compartment.



Align and place new blade on the index. Slide button back to the safe position.

Use only S Series

or PBDSP017B

replacement blades: # SP-O17, SPD-017



UKH-594 Safety Holster, CL-36 Coiled Lanyard

## Customizing Your S8 For Right Or Left Handed Users



Squeeze release tabs and pull the handles apart.



Rotate 180 degrees and snap the handle back into the body to close.



Reverse blade orientation by going into the blade change position and turn blade over.