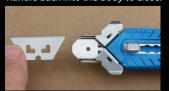

## **Blade Change**

While depressing blade change tab slide button forward into the blade change position and remove blade.

Grasp both sides of the black spare blade compartment and pull back until it locks into place. Remove left most blade. Close spare blade compartment.

Align and place new blade on the index. Slide button back to the safe position.

Use only S Series

or PBDSP017B

replacement blades: # SP-O17, SPD-017

UKH-594 Safety Holster, CL-36 Coiled Lanyard