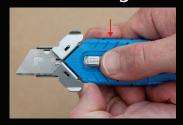

## **Blade Change**

While depressing blade change tab slide button forward into the blade change position and remove blade.

Grasp both sides of the black spare blade compartment and pull back until it locks into place. Remove left most blade. Close spare blade compartment.