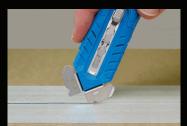

## Instructions For Use

AMBIDEXTROUS - For Right & Left Handed Users



## **Features & Functions**



Tape Cut



Top Cut



Tray Cut / Window Cut

## **Blade Change**



While depressing blade change tab slide button forward into the blade change position and remove blade.



Grasp both sides of the black spare blade compartment and pull back until it locks into place. Remove left most blade. Close spare blade compartment.



Align and place new blade on the index. Slide button back to the safe position.

Use only S Series

or PBDSP017B

replacement blades: # SP-O17, SPD-017



UKH-594 Safety Holster, CL-36 Coiled Lanyard

## Customizing Your S8 For Right Or Left Handed Users



Squeeze release tabs and pull the handles apart.



Rotate 180 degrees and snap the handle back into the body to close.



Reverse blade orientation by going into the blade change position and turn blade over.