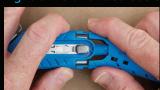

## **Blade Change**

While depressing blade change tab slide button forward into the blade change position and remove blade.

Grasp both sides of the black spare blade compartment and pull back until it locks into place. Remove left most blade. Close spare blade compartment.

Align and place new blade on the index. Slide button back to the safe position.

Use only S Series

or PBDSP017B

replacement blades: # SP-O17, SPD-017

UKH-594 Safety Holster, CL-36 Coiled Lanyard