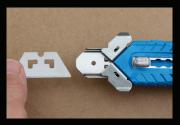

Align and place new blade on the index. Slide button back to the safe position.

Use only S Series

or PBDSP017B

replacement blades: # SP-O17, SPD-017

UKH-594 Safety Holster, CL-36 Coiled Lanyard