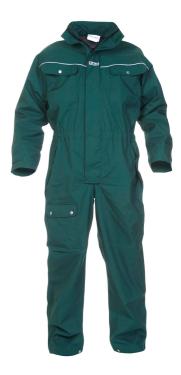

## DATASHEET

Product Code HYD02603GL

- Zip front with double storm flap cover and hook and loop fastening
- Hood in collar
- Hood with innovative fixture for improved hearing through hood
- 2 Chest pockets with press stud closure
- Reflective piping
- Side pockets with flap and hook and loop fastening

KOPENHAGEN SNS WATERPROOF PREMIUM COVERALL GREEN LGE

- Back pocket with flap and press stud closure
- Thigh pocket with flap and press stud closure
- Double rule pocket
- Adjustable leg opening with press stud closure
- Mesh polyester lining
- Simply no Sweat (SNS) 210gsm Polyester laminate fabric
- Highly breathable providing great comfort
- Durable and cost effective
- Smooth textile finish
- Conforms to EN343 Class 3 Water penetration
- Conforms to EN343 Class 3 Breathability