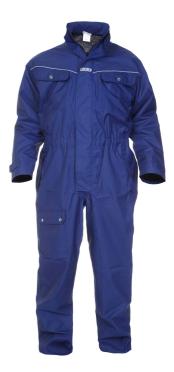

## DATASHEET

Product Code HYD02603NL

- Zip front with double storm flap cover and hook and loop fastening
- Hood in collar
- Hood with innovative fixture for improved hearing through hood
- 2 Chest pockets with press stud closure
- Reflective piping
- Side pockets with flap and hook and loop fastening

KOPENHAGEN SNS WATERPROOF PREMIUM COVERALL NAVY LGE

- Back pocket with flap and press stud closure
- Thigh pocket with flap and press stud closure
- Double rule pocket
- Adjustable leg opening with press stud closure
- Mesh polyester lining
- Simply no Sweat (SNS) 210gsm Polyester laminate fabric
- Highly breathable providing great comfort
- Durable and cost effective
- Smooth textile finish
- Conforms to EN343 Class 3 Water penetration
- Conforms to EN343 Class 3 Breathability