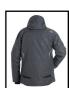

## KASSEL SNS WATERPROOF FIXED LINING PARKA GRY LGE

- Concealed zip front with double storm flap cover and press stud closure
- Fixed fleece lining
- Fixed linings affect the breathability of a garment
- Detachable hood in collar with draw cords
- Chest pocket with waterproof zipper
- Inner Pocket with zipper
- Napoleon pocket
- Adjustable cuffs using hook and loop
- 2 zip fastening side pockets
- Retro-reflective trim on back and front
- Simply no Sweat (SNS) 210gsm Polyester laminate fabric
- Highly breathable providing great comfort
- Durable and cost effective
- Smooth textile finish
- Conforms to EN343 Class 3 Water penetration
- Conforms to EN343 Class 3 Breathability