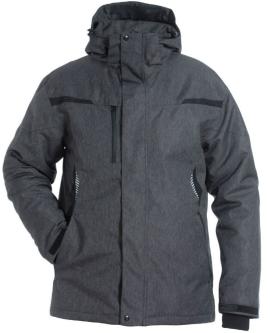

## KASSEL SNS WATERPROOF FIXED LINING PARKA GRY LGE

- Concealed zip front with double storm flap cover and press stud closure
- Fixed fleece lining
- Fixed linings affect the breathability of a garment
- Detachable hood in collar with draw cords
- Chest pocket with waterproof zipper
- Inner Pocket with zipper
- Napoleon pocket
- Adjustable cuffs using hook and loop
- 2 zip fastening side pockets
- Retro-reflective trim on back and front
- Simply no Sweat (SNS) 210gsm Polyester laminate fabric
- Highly breathable providing great comfort
- Durable and cost effective
- Smooth textile finish
- Conforms to EN343 Class 3 Water penetration
- Conforms to EN343 Class 3 Breathability