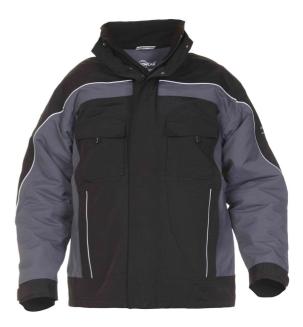

## RIMINI GRY/BLK SNS W/PROOF FIXED LINING PILOT JACKET LGE

- Concealed zip front with double storm flap cover and press stud closure
- Fixed fleece lining
- Fixed linings affect the breathability of a garment
- Adjustable hood in collar with draw cord
- Hood with innovative fixture for improved hearing through hood
- 2 chest pockets
- Reflective piping on back and front
- 2 inner pockets
- Napoleon pocket
- Adjustable cuffs using hook and loop
- 2 zip fastening side pockets
- Action back
- Simply no Sweat (SNS) 210gsm Nylon laminate fabric
- Highly breathable providing great comfort
- Durable and cost effective
- Smooth textile finish