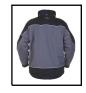

## RIMINI GRY/BLK SNS W/PROOF FIXED LINING PILOT JACKET LGE

- Concealed zip front with double storm flap cover and press stud closure
- Fixed fleece lining
- Fixed linings affect the breathability of a garment
- Adjustable hood in collar with draw cord
- Hood with innovative fixture for improved hearing through hood
- 2 chest pockets
- Reflective piping on back and front
- 2 inner pockets
- Napoleon pocket
- Adjustable cuffs using hook and loop
- 2 zip fastening side pockets
- Action back
- Simply no Sweat (SNS) 210gsm Nylon laminate fabric
- Highly breathable providing great comfort
- Durable and cost effective
- Smooth textile finish