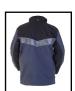

## KIEL SNS WATERPROOF PARKA BLACK/ GREY LGE

- Concealed zip front with storm flap cover and press stud closure
- Adjustable hood in collar with draw cord
- Hood with innovative fixture for improved hearing through hood
- Dual reflective piping on back and front
- 2 chest pockets
- Napoleon pocket
- Adjustable cuffs using hook and loop
- 2 front pockets with flap and hook and loop closure
- Elasticated draw cords on hips and waist
- Matching Kiel fleece, HYD2602FL to be ordered separately
- Also can be used in combination with the Weert, quilted lining HYD040350
- Simply no Sweat (SNS) 210gsm Polyester laminate fabric
- Highly breathable providing great comfort
- Durable and cost effective
- Smooth textile finish
- Conforms to EN343 Class 3 Water penetration
- Conforms to EN343 Class 3 Breathability