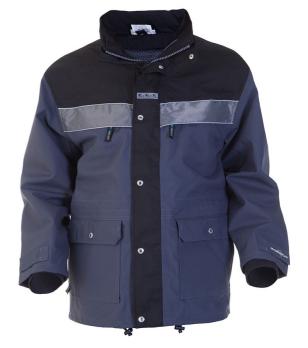

## KIEL SNS WATERPROOF PARKA BLACK/ GREY LGE

- Concealed zip front with storm flap cover and press stud closure
- Adjustable hood in collar with draw cord
- Hood with innovative fixture for improved hearing through hood
- Dual reflective piping on back and front
- 2 chest pockets
- Napoleon pocket
- Adjustable cuffs using hook and loop
- 2 front pockets with flap and hook and loop closure
- Elasticated draw cords on hips and waist
- Matching Kiel fleece, HYD2602FL to be ordered separately
- Also can be used in combination with the Weert, quilted lining HYD040350
- Simply no Sweat (SNS) 210gsm Polyester laminate fabric
- Highly breathable providing great comfort
- Durable and cost effective
- Smooth textile finish
- Conforms to EN343 Class 3 Water penetration
- Conforms to EN343 Class 3 Breathability