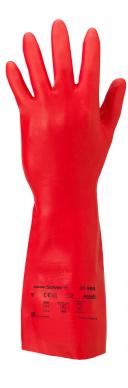

## **ANSELL SOLVEX 37-900 GLOVE SZ 10 (XL)**

Ansell

Product Code AN37-900XL

- A premium nitrile glove providing superior standards of safety for high risk chemical handling
- Newly developed nitrile film offers greater strength and superior chemical resistance.
- Sets new standards for mechanical performance, with unrivalled abrasion resistance almost twice that of the current leading nitrile
- Out performs all existing nitriles in permeation tests
- 100% sampling testing : Every glove is individually subjected to a leakproof test and checked for defects before despatch
- Every glove individually air-pressure tested