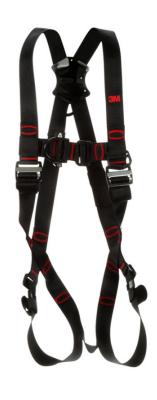

## 3M PROTECTA VEST QUICK CONNECT FALL ARREST HARNESS SML

 $3M^{\text{TM}}$  PROTECTA® Standard Vest Style Fall Arrest Harness is our sleek and modern safety harness with upgraded features. It has water and stain resistant webbing which keeps it clean and dry, and protected labels that stay readable in the long term for simple and easy inspection.

- Stain and water-resistant webbing keeps the harness cleaner and dryer
- Conveniently placed front D-ring helps you stay balanced and centred
- Auto-resetting lanyard keeper provides easy parking and release of snap hooks or carabiners
- Impact indicators make it simple to inspect the harness for damage and help ensure it's safe to use
- Easy and clear identification of fall arrest anchorage points
- Quick-connect buckles for faster donning
- No loose web ends help you stay comfortable and tangle-free
- Weight Capacity: 140 kg