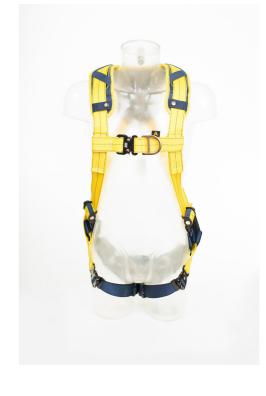

## 3M DBI SALA DELTA COMFORT PASS THROUGH HARNESS SML

3M™ DBI-SALA® Delta™ Comfort pass through Harness is one of our most popular harnesses featuring comfortable padding, with an ergonomic fit and feel, lightweight buckles and high strength webbing. It has a no-tangle triangular pattern, which creates a frame that allows the harness to be easily donned.

- Comfortable padding on shoulder straps and legs for everyday use
- Water-repellent and abrasion-resistant webbing stays dry and strong
- No-tangle design helps to give the correct fit of the harness
- Stand up dorsal D-ring
- Revolver vertical torso adjuster provides quick and easy adjustment
- Impact indicators make it simple to check the harness for damage and help ensure it's safe to use