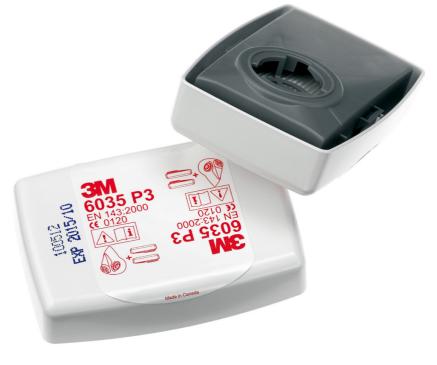

## 3M 6035 Particulate Filter

3M Particulate Filter 6035 protects against solids and liquid particles P3R, where excess levels of particulates are present in the workplace atmosphere. Supplied with plastic cage for rough applications.

- Solid top design reduces chance of premature clogging
- Unique easy to check seal promotes enhanced respirator fit
- High temperature cover protects filter media from heat, sparks or physical damage.
- Bayonet fitting ensures precise & safer locking
- $\bullet$  Versatility: can be used on all 3M 6000, 3M 7000 & 3M 7500 Series Half Masks and Full Face Masks
- Lightweight 35g each (nominal)
- Low breathing resistance
- Tested and meets specifications to AS/NZS 1716:2003 Class P3 particulate filter when used with compatible 3M respirators.
- Re-usable
- FFP3 Filter
- EN143 : 2000
- 1 BOX = 20 FILTERS (NOT PAIRS)