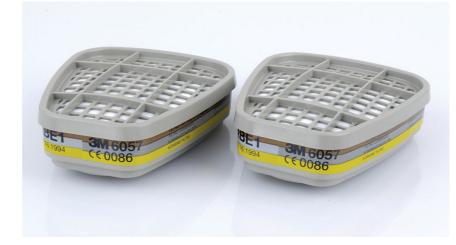

## 3M 6057 ABE1 Filter

The 3M 6057 ABE1 Filters protect against organic vapours, inorganic vapours and acid gases.

Filters are specially designed and shaped to give "swept-back" position to enable excellent field of vision and balance.

- Lightweight
- Low breathing resistance
- Well balanced when fitted to a mask
- Provides excellent field of vision as a result of the unique trapezoidal
- Bayonet fitting system ensures precise and secure locking
- Versatility: can be used on all 6000, 7000 and 7500 Series half masks
- 6000 series gas and vapour filters can be used in combination with the Filters to provide combined particulate and vapour protection.
- 6096, 6098 and 6099 filters include a P3 particulate filter

Standard: EN14387 Approval: CE marked

1 BOX = 8 FILTERS (NOT PAIRS)

shape

and full face masks 3M 5000 Particulate