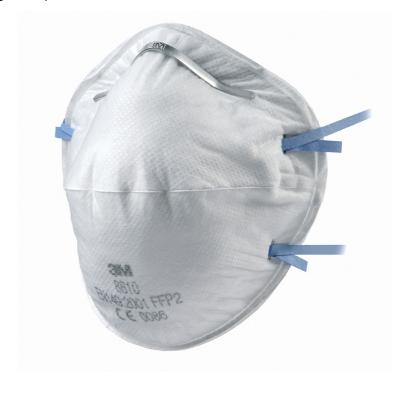

## 3m 8810 Mask

3M 8810 Cup-Shaped Respirator - FFP2

Provides respiratory protection against moderate levels of fine dusts and mists.

**Additional Information** 

- Reliable, effective protection against fine particulates
- Durable collapse resistant inner shell
- Excellent fit over a wide range of face sizes provided by convex shape, nose clip and twin-strap design
- Comfortable, lightweight off-the-face design
- Blue colour coded straps denoting FFP2 protection level.

Standard: EN149:2001 FFP2 Approval: CE Marked Maximum use level: Assigned Protection Factor: 10 x WEL (Nominal Protection Factor 12 x WFI)