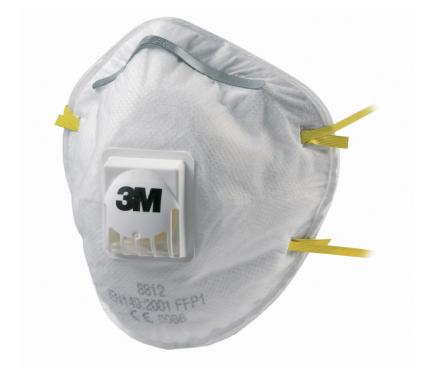

## **3M 8812 MASK P1V**

3M 8812 Cup-Shaped Respirator (Valved) - FFP1

Provides respiratory protection against low levels of fine dusts and mists.

## **Additional Information**

- 3M Cool Flow valve reduces heat build up to offer comfortable protection, particularly in hot and humid conditions.
- Reliable, effective protection against fine particulates.
- Durable collapse resistant inner shell.
- Excellent fit over a wide range of face sizes provided by convex shape, nose clip and twin-strap design.
- Comfortable, light weight offthe-face design.
- Yellow colour coded straps denoting FFP1 protection level.