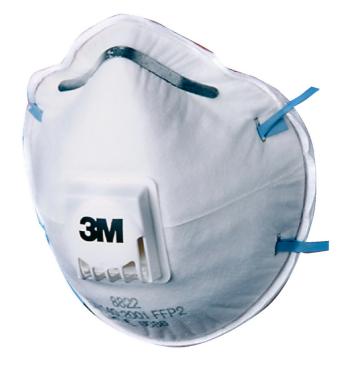

## **3M 8822 MASK P2V**

3M 8822 Cup-Shaped Respirator (Valved) - FFP2

Provides respiratory protection against moderate levels of fine dusts and mists.

## Additional Information

- 3M Cool Flow valve reduces heat build up to offer comfortable protection, particularly in hot and humid conditions.
- Reliable, effective protection against fine particulates.
- Durable collapse resistant inner shell.
- Excellent fit over a wide range of face sizes provided by convex shape, nose clip and twin-strap
- Comfortable, light weight off-theface design.
- Blue colour coded straps denoting FFP2 protection level.