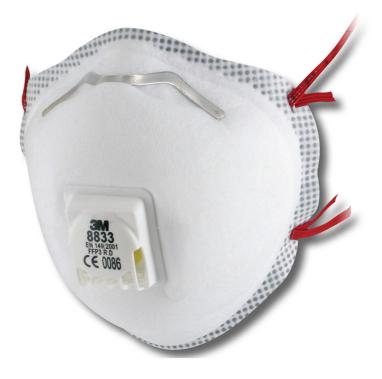

## **3M 8833 MASK P3V R**

3M 8833 Cup-Shaped Respirator (Valved) - FFP3

Provides respiratory protection against higher levels of fine dusts, mists, and metal fume.

## **Additional Information**

- Robust shell and cup design conforms well to most face shapes and sizes and maintains its shape well during use.
- 3M Cool Flow valve reduces heat build up to offer comfortable protection, particularly in hot and humid conditions.
- Soft inner face-seal ring provides secure face fit and increases wearer comfort.
- Reliable, effective protection against fine particulates.
- Excellent fit over a wide range of face sizes provided by convex shape, nose clip and twin-strap design.
- and twin-strap design.
  Comfortable, light weight off-the-face design.
- Red colour coded straps denoting FFP3 protection level.