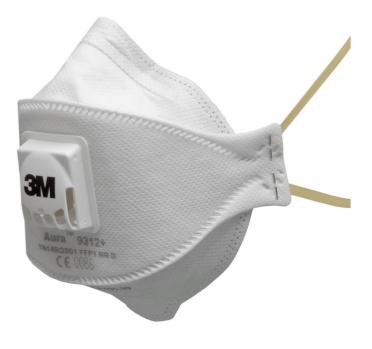

## 3M 9312+ AURA FFP1V MASK

3M Aura 9312+ Flat-Fold Particulate Respirator

The advanced three-panel design and low breathing resistance filter technology applied to the 3M Aura 9300+ series provides optimum comfort and easy communication, thus ensuring improved wearer acceptance even during long working hours. Being foldable they offer you more convenience than traditional cup shaped respirators. Its features include an embossed and sculpted top panel for improved compatibility with reduced fogging of eyewear and an innovative chin tab to improve the ease of fitting. 3M Aura 9312+ Valved Flat-Fold Respirator Provides respiratory protection against low levels of fine dusts and mists

- Low Breathing Resistance Filter Technology gives effective filtration with low breathing resistance for consistent high quality performance.
- Fold-Flat, easy to store, proprietary 3-panel design accommodates facial movement for wearer comfort.
- Individual hygienic packaging helps protect the respirator from contamination before use.
- 3M Cool Flow exhalation valve offers improved comfort in hot and/ or humid environments and where work is physically demanding.
- Smooth inner cover-web and large soft nose foam for greater comfort against the skin.
- Even-tensioned straps relieve pressure for a comfortable and secure fit.
- Yellow colour coded straps denoting FFP1 protection level.
- Standard: EN149:2001 FFP1 NR D
- Approval: CE Marked
- Assigned Protection Factor: 4