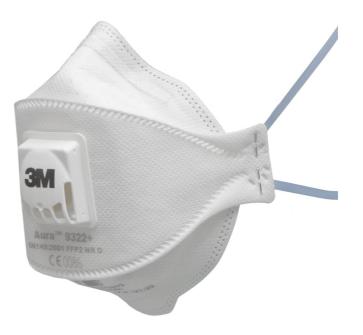

## 3M 9322+ AURA FFP2V FOLD FLAT

3M Aura 9322+ Flat-Fold Particulate Respirator

The advanced three-panel design and low breathing resistance filter technology applied to the 3M Aura 9300+ series provides optimum comfort and easy communication, thus ensuring improved wearer acceptance even during long working hours. Being foldable they offer you more convenience than traditional cup shaped respirators. Its features include an embossed and sculpted top panel for improved compatibility with reduced fogging of eyewear and an innovative chin tab to improve the ease of fitting. Provides respiratory protection against moderate levels of fine dusts and mists.

• Low Breathing Resistance Filter Technology gives effective filtration with low breathing resistance for consistent high quality performance.

• Fold-Flat, easy to store, proprietary 3-panel design accommodates facial movement for wearer comfort.

• Individual hygienic packaging helps protect the respirator from contamination before use.

Product Code 3M9322PLUS

> • 3M Cool Flow exhalation valve offers improved comfort in hot and/or humid environments and where work is physically demanding.

• Smooth inner cover-web and large soft nose foam for greater comfort against the skin.

• Even-tensioned straps relieve pressure for a comfortable and secure fit.

• Blue colour coded straps denoting FFP2 protection level.