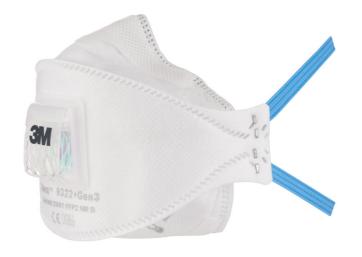

## 3M 9322+GEN3 AURA FFP2V MASK

3M Aura 9322+GEN3 Flat-Fold Particulate Valved Respirator

The third generation of the best-selling 3M Aura disposable respirator, featuring the original 3-panel, flat-fold design. Our disposable respirator is made using 3M Advanced Electret (filter) Media (AEM), a high-performance material that's been engineered for easy, unrestricted breathing. It features the 3M Cool Flow Comfort Valve which opens more easily and for longer than the original 3M Cool Flow Valve, reducing heat build-up by allowing a higher percentage of warm, exhaled air to escape.

The 3M Safe Guard Product Authentication Process gives you the confidence to know the product you're wearing is a genuine, 3M-manufactured product.

- Original 3-panel, flat-fold design fits a wide range of face shapes and sizes
- New 3M Cool Flow Comfort Valve allows a greater percentage of warm, exhaled air to escape, helping to increase your comfort
- Innovative tabs on the upper and lower panels simplify positioning and adjustment
- Braided headbands are colour-coded (blue for FFP2) for quick and easy identification
- Sculpted upper panel conforms to the nose and contours of the face for an effective seal
- Embossed upper panel reduces eyewear fogging
- Easy to store away with flat-fold design and individual wrapping
- FFP2 (APF 10) breathing protection against hazardous work environments