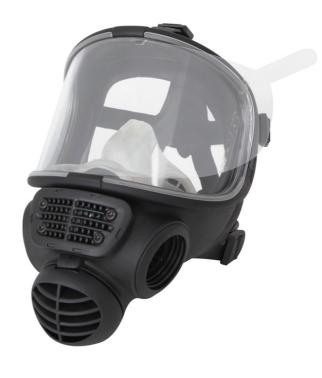

## 3M FM3-L PROMASK FULL FACE RESPIRATOR MED/LGE

3M™ Promask™ Full Facepiece Reusable Respirator FM3-L is our large sized, multi-function full-face mask designed to provide durable and comfortable protection against a wide range of respiratory hazards.

- Use as a negative-pressure single-filter mask or as a face piece for a powered air respirator
- 3M™ Promask™ is compatible with the 3M™ Versaflo™ TR-600E, 3M™ Versaflo™ TR-800E, 3M™ PF-600E powered air systems as well as the 3M™ DT Series of filters including particulate, gas and vapour and combination filters
- Visor provides a good field of view, and the front-mounted speech diaphragm helps improve communication
- Sweat port helps to improve user comfort during long periods of use
- Five-point rubber head harness helps provide a secure, stable fit, and the side-fitting filter port and clear inner mask for improved forwards and downwards vision
- Filter doesn't interfere with front-mounted speech diaphragm to aid in easy communication