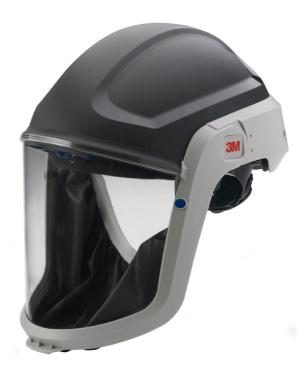

# M-306 VERSAFLO HELMET GP SEAL

3M Versaflo M-Series Headtops

• GP face seal.

The all-new 3M Versaflo M-Series features lightweight, compact and well-balanced helmets that offer protection from a range of respiratory, impact and splash hazards.

Integrated Protection for Multiple Hazards

- Provides protection from specific respiratory, head and eye hazards
- Offerings for hearing protection (H31P3AF 300 available separately)

Modern, Well Balanced Design

- Lightweight with excellent balance
- Fully-adjustable head suspension

• A deflector allows users to direct the airflow inside the headtop for increased control and comfort

Straightforward Care and Maintenance
Spare parts and accessories are quick, easy and intuitive to replace

#### New Visor

• Visor design combines excellent peripheral and downward vision with good optical clarity

• Lens provide chemical and scratch resistance

#### Protection

- Respiratory Assigned Protection Factor of 20 when used with TR-300
- Features a flame resistant faceseal for applications with hot particles

• Impact - EN166: B Medium Energy Impact Protection