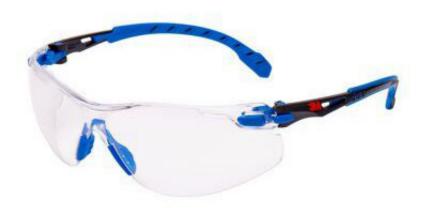

## **SOLUS 1000 CLEAR SPECS**

3M™ Solus 1000 Series Safety Spectacle, Blue/Black frame, Clear Scotchgard™ Anti-fog lens

- Stylish and modern look slim frame with colour accented soft temple components
- Clear, strong polycarbonate lens for impact resistance
- 3M™ Scotchgard™ Anti-Fog Coating offers superior anti-fog and anti-scratch properties
- Lightweight with soft cushioning on nose bridge
- Suitable for automatic cleaning, disinfection and sterilization by autoclaving at 121°C
- Inner padding on temples for increased comfort and stability when worn
- Meets K&N marking requirements of EN 166
- Excellent protection against Ultraviolet (UV) radiation
- Frame marking: 3M EN166 FT CE
- Lens marking: 2C-1.2 3M 1 FT KN