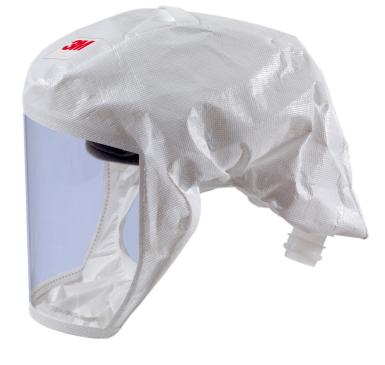

## S133L VERSAFLO HEADTOP M/L

Manufactured using a general purpose, cost effective fabric, the S-133 Head Cover is the entry-level head cover for powered air respiratory protection

- Head cover with integrated head suspension providing head and face coverage
- Provides eye and face protection to EN166 liquid splash and low energy impact (grade F) the same classification for impact resistance as safety spectacles
- Excellent field of view
- Ready to use out of the box
- Excellent field of view, particularly downwards.