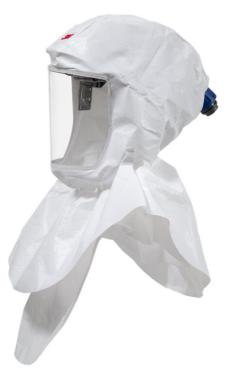

## **S657 VERSAFLO HEADTOP**

**3**M

Similar to the S-655, the 3M S-657 Hood uses a double shroud design for its respiratory seal; wearers can select on their seal design based on personal preference. The wearer should tuck the inner shroud into a shirt or protective coverall, which allows excess air to be channelled over the body for additional comfort.

The 3M S-657 Hood offers head, face, neck and shoulder coverage as well as providing eye and face protection to EN166 - liquid splash and low energy impact (grade F) the same classification for impact resistance as safety spectacles! Manufactured using a general purpose, fabric, the S-657 is a cost effective, practical powered air solution.