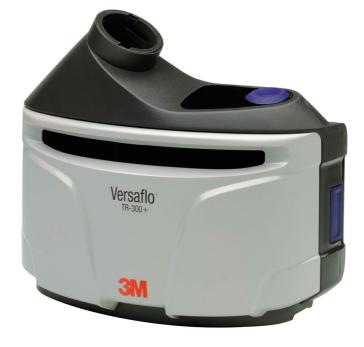

## TR 302E PLUS VERSAFLO PA TURBO UNIT

 $3M^{\text{TM}}$  Versaflo  $^{\text{TM}}$  TR-302E+ Powered Air Turbo for applications involving dust and mist hazards. The  $3M^{\text{TM}}$  Versaflo  $^{\text{TM}}$  TR-300+ system combines performance, protection and functionality with modern, stylish, lightweight design and unrivalled comfort.

- Combines with 3M<sup>™</sup> Versaflo<sup>™</sup> components to build a complete system
- Respiratory protection against dusts, mists, fumes and other particulate hazards, and nuisance-level organic vapour and acid gas
- Versatile and easy-to use
- Slim, lightweight, and well-balanced so it's comfortable to wear for long work shifts
- Choice of selectable flow rates: 185 l/min and 205 l/min
- Audible and visual alarms to signal low airflow and low battery charge
- Intelligent lithium-ion battery quickly charges, has no memory effect, and features a charge status indicator
- Two battery options available: standard battery (5-6 hours) and high-capacity battery (10-12 hours)
- Easy to adjust and maintain