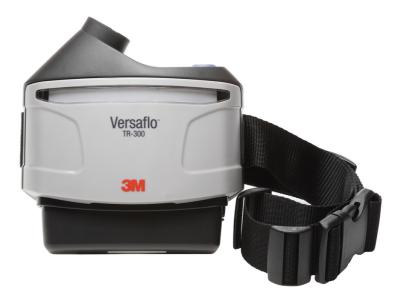

## 3M Versaflo Powered Air Turbo Respirator Starter Kit - TR-315UK

The NEW 3M Versaflo TR-300+ Powered Air Respirator

The new 3M Versaflo range simplifies the equipment selection process, increases system versatility and improves user comfort every step of the way.

• Battery Life 4.5 - 12h depending on airflow selection and battery type

The Versaflo TR-300+ powered air system combines performance, protection and functionality with modern, stylish, lightweight design and unrivalled comfort. Powered Air Starter Kit TR-315UK+ contains TR-302E+ Turbo Unit, Particle Filter, Pre-Filter, Spark Arrestors, Standard Belt, High Capacity Battery, Battery Charger Kit and length adjusting Breathing Tube.