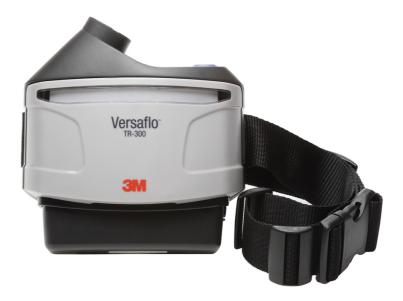

## TR-315UK+ VERSAFLO STARTER KIT

The NEW 3M Versaflo TR-300+ Powered Air Respirator

The new 3M Versaflo range simplifies the equipment selection process, increases system versatility and improves user comfort every step of the way.

• Battery charge indicator on the battery

• Battery Life 4.5 - 12h depending on airflow selection and battery type

The Versaflo TR-300+ powered air system combines performance, protection and functionality with modern, stylish, lightweight design and unrivalled comfort. Powered Air Starter Kit TR-315UK+ contains TR-302E+ Turbo Unit, Particle Filter, Pre-Filter, Spark Arrestors, Standard Belt, High Capacity Battery, Battery Charger Kit and length adjusting Breathing Tube.