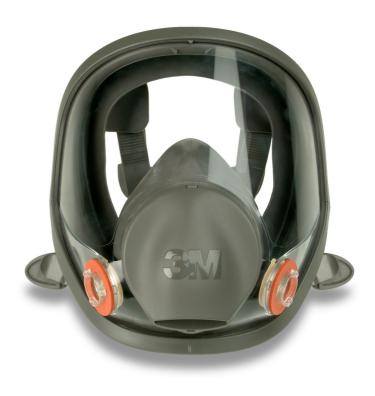

## 3M 6800S FULL FACE MASK MEDIUM

The extremely lightweight 6000 series full face masks feature a wide field of vision, and low maintenance design for maximum comfort and simplicity of use.

- Extremely lightweight 450gms (without filters)
- Wide field of vision
- Polycarbonate lens is impact resistant to EN166:B
- 3M Cool Flow Valve allows exhaled air to escape quickly and easily for improved wearer comfort
- Soft, hypo-allergenic elastomeric face piece
- Four strap suspension, easy to put on and take off
- Speech transmission zone
- Unique 3M bayonet filter fixing system
- Standard: EN136