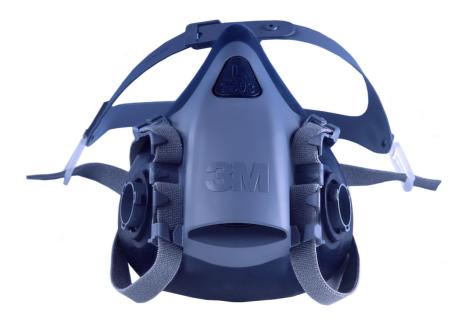

## 3M 7501 SML SILICONE HALF MASK

This half facepiece was designed with the wearer in mind. Its soft sealing surface, along with a uniquely designed, 3M Cool Flow Exhalation Valve, enhances wearer comfort and face fit. It's made from a durable silicone and can be used with any of the 3M Filters and Cartridges, Series 2000, 5000, 6000 and 7093.

Features and Benefits

• New cool flow exhalation valve designed to help make breathing easier; also helps to reduce heat and moisture build up in mask.

- Durable and heat resistant, made from soft resilient silicone and heat-
- New soft seal design; advanced silicone material provides a softer feel
  Unique adjustments design helps to reduce tension and pressure points providing unsurpassed comfort and helps reduce ring around the nose.

resistant. on the face. on the face

• Dual-mode head harness design adjust easily allowing user the option of wearing the respirator in either the traditional, or drop down mode.

Product Code

ЗМ