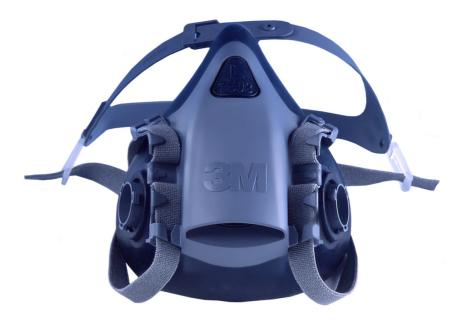

## **3M 7502 MED SILICONE HALF MASK**

This half facepiece was designed with the wearer in mind. Its soft sealing surface, along with a uniquely designed, 3M Cool Flow Exhalation Valve, enhances wearer comfort and face fit. It's made from a durable silicone and can be used with any of the 3M Filters and Cartridges, Series 2000, 5000, 6000 and 7093.

Features and Benefits

• New cool flow exhalation valve designed to help make breathing easier; also helps to reduce heat and moisture build up in mask.

- Durable and heat resistant, made from soft resilient silicone and heat-resistant.
- New soft seal design; advanced silicone material provides a softer feel on the face.
- Unique adjustments design helps to reduce tension and pressure points on the face providing unsurpassed comfort and helps reduce ring around the nose.
- Dual-mode head harness design adjust easily allowing user the option of wearing the respirator in either the traditional, or drop down mode.