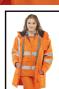

## **ELSENER 7 IN 1 ORANGE 3XL**

- Highly versatile garment
- Suitable for "All Seasons" use
- Breathable outer shell
- Removable hood
- External phone pocket
- . D rings for attaching identity tags
- Fleece lined collar on outer garment
- Hook and loop adjustable cuffs
- Hand warmer pockets
- Inner jacket zipout sleeves
- 3M Reflective tape