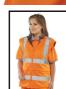

## **ELSENER 7 IN 1 ORANGE 3XL**

- Highly versatile garment
- Suitable for "All Seasons" use
- Breathable outer shell
- Removable hood
- External phone pocket
- . D rings for attaching identity tags
- Fleece lined collar on outer garment
- Hook and loop adjustable cuffs
- Hand warmer pockets
- Inner jacket zipout sleeves
- 3M Reflective tape