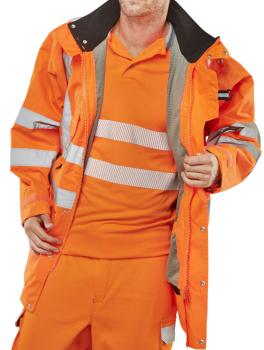

## **ELSENER 7 IN 1 ORANGE 3XL**

- Highly versatile garment
- Suitable for "All Seasons" use
- Breathable outer shell
- Removable hood
- External phone pocket
- . D rings for attaching identity tags
- Fleece lined collar on outer garment
- Hook and loop adjustable cuffs
- Hand warmer pockets
- Inner jacket zipout sleeves
- 3M Reflective tape

## Options :-

- 1, Outer jacket worn with inner jacket.
- 2, Outer jacket only.
- 3, Inner jacket only.
- 4, Inner jacket only reversed.5, Outer jacket with bodywarmer (sleeves removed).
- 6, Bodywamer only.
- 7, Bodywarmer only reversed.
- Conforms to EN ISO 20471 Class 3 High Visibility
- Conforms to EN343 Class 3 Water Penetration Class 3 Air Permeability
- RIS-3279-TOM Railway use Certified