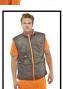

## Options :-

- 1, Outer jacket worn with inner jacket.
- 2, Outer jacket only.
- 3, Inner jacket only.
- 4, Inner jacket only reversed.5, Outer jacket with bodywarmer (sleeves removed).
- 6, Bodywamer only.
- 7, Bodywarmer only reversed.
- Conforms to EN ISO 20471 Class 3 High Visibility
- Conforms to EN343 Class 3 Water Penetration Class 3 Air Permeability
- RIS-3279-TOM Railway use Certified