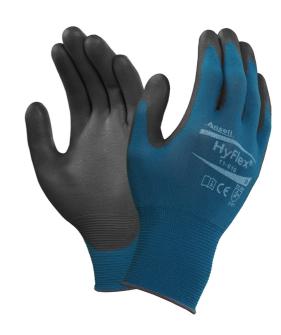

## **ANSELL HYFLEX 11-616 GLOVE SZ 09 (L)**

**Ansell** 

Product Code AN11-616L

- This very thin glove offers outstanding comfort, fit and sensitivity for the most delicate handling.
- 18-gauge knitting technology allows this glove to be ultra-thin yet tough.
- Designed for a wide range of lightweight applications in dry or slightly oily environments, it is ideal for workers who need a higher level of fit, touch and
- Ideal for applications where cotton gloves or no gloves at all are used despite the risk of scrapes, blisters and minor injuries.
- The dark liner Is well-suited for environments that present a certain degree of dirt.
- EN388:2003
- Level 2- Abrasion
- Level 1 Cut Resistance
- Level 2 Tear Resistance
- Level 1 Puncture