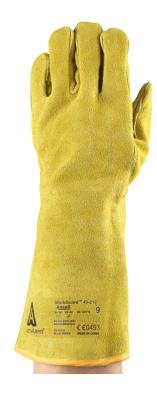

## ANSELL ACTIVARMR 43-216 GLOVE SZ 10 (XL)

- Durable and comfortable glove for welding applications
- Offers high levels of molten splash resistance, ideal for many applications requiring thermal protection. Also, provides superior durability and good protection from cuts, punctures and abrasions
- Soft inner jersey palm lining and a cotton denim cuff makes the glove comfortable to wear
- Tough-wearing leather with palm reinforcement for added abrasion resistance
- Seams are made in Kevlar and are reinforced by pieces of cowhide to provide superior mechanical protection]