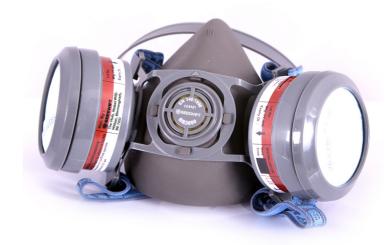

## TWIN FILTER A1P2 READY MASK C/W FILTERS

- Pre-assembled ready mask c/w A1P2 filters
- Face piece produced from soft non-allergic TPE material
- Provides excellent fit to aid with protection
- Low profile design offers improved field of vision
- Soft adjustable strap ensures a perfect fit to a wide range of contours
- Can be fitted with A1, ABEK and P3 filter cartridges
- Gas filters can be fitted with replaceable pre-filters and retainer adapters.

## Provided filters protect against:

- Organic Vapour Solvents such as White Spirit Toluene or Carbon Tetrachloride (CCl4)
- Particulate Fine Toxic Dust, Water and Oil based Mists/Aerosols.
- Half Mask Conforms to EN140:1998
- Filters Conform to EN14387:2001