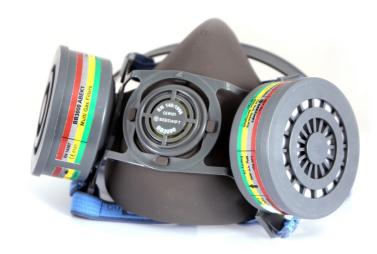

## TWIN FILTER ABEK READY MASK C/W FILTERS

- Pre-assembled ready mask c/w ABEK filters
- Face piece produced from soft non-allergic TPE material
- Provides excellent fit to aid with protection
- Low profile design offers improved field of vision
- Soft adjustable straps ensures a perfect fit to a wide range of contours
- Can be fitted with A1, ABEK and P3 filter cartridges.
- Gas filters can be fitted with replaceable pre-filters and retainer adapters.
- Provided filters for protection against organic gases and vapours with boiling point >65c inorganic gases and vapours sulphur dioxide ammonia and organic ammonia derivatives.
- Half Mask Conforms to EN140:1998
- Filters Conform to EN14387:2001