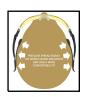

Ergonomic temple provides comfortable, self-adjusting and a more secure fit to the users head. The swaying ergo temple pieces will spread the pressure evenly across the users temple area.

Temple ratchet adjustment works closely with the ergo temple to help the user wearing the product with different pantoscopic angles, suitable for all head shapes.