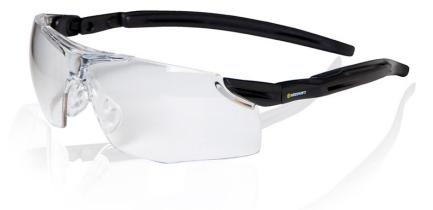

## **H50 ANTI-FOG ERGO TEMPLE SPECTACLES**

- Ergonomic temple for comfort fit.
- Temple tip locking catch.
- Temple ratchet adjustment.
- Hard coated polycarbonate lens.
- Anti-fog and anti-scratch.
- Soft nose pad.

Ergonomic temple provides comfortable, self-adjusting and a more secure fit to the users head. The swaying ergo temple pieces will spread the pressure evenly across the users temple area.

Temple ratchet adjustment works closely with the ergo temple to help the user wearing the product with different pantoscopic angles, suitable for all head shapes.