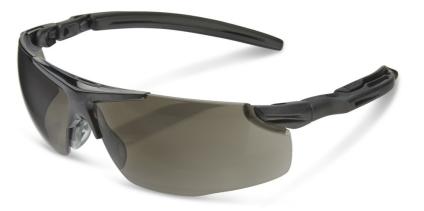

## H50 SMOKE LENS A/F ERGO TEMPLE

- Ergonomic temple for comfort fit.
- Temple tip locking catch.
- Temple ratchet adjustment.
- Hard coated polycarbonate lens.
- Anti-fog and anti-scratch.
- Soft nose pad.

Ergonomic temple provides comfortable, self-adjusting and a more secure fit to the users head. The swaying ergo temple pieces will spread the pressure evenly across the users temple area.

Temple ratchet adjustment works closely with the ergo temple to help the user wearing the product with different pantoscopic angles, suitable for all head shapes.