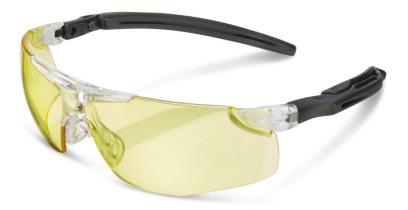

## H50 YELLOW LENS A/F ERGO TEMP

- Ergonomic temple for comfort fit.
- Temple tip locking catch.
- Temple ratchet adjustment.
- Hard coated polycarbonate lens.
- Anti-fog and anti-scratch.
- Soft nose pad.

Ergonomic temple provides comfortable, self-adjusting and a more secure fit to the users head. The swaying ergo temple pieces will spread the pressure evenly across the users temple area.

Temple ratchet adjustment works closely with the ergo temple to help the user wearing the product with different pantoscopic angles, suitable for all head shapes.