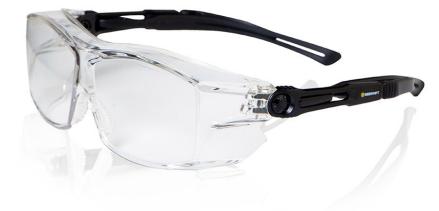

## **Beeswift H60 ERGO Temple Cover Glasses**

- Ergonomic temple for comfort fit.
- Temple tip locking catch.
- Temple ratchet adjustment.
- Hard coated polycarbonate lens.
- Anti-fog and anti-scratch.
- Soft nose pad.
- OTG lenses gives good fit for prescription spectacle wearers

Ergonomic temple provides comfortable, self-adjusting and a more secure fit to the users head. The swaying ergo temple pieces will spread the pressure evenly across the users temple area.

Temple ratchet adjustment works closely with the ergo temple to help the user wearing the product with different pantoscopic angles, suitable for all head shapes.