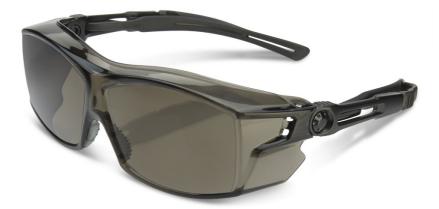

## **H60 SMOKE COVER SPEC ERGO TEMP**

- Ergonomic temple for comfort fit.
- Temple tip locking catch.
- Temple ratchet adjustment.
- Hard coated polycarbonate lens.
- Anti-fog and anti-scratch.
- Soft nose pad.
- OTG lenses gives good fit for prescription spectacle wearers

Ergonomic temple provides comfortable, self-adjusting and a more secure fit to the users head. The swaying ergo temple pieces will spread the pressure evenly across the users temple area.

Temple ratchet adjustment works closely with the ergo temple to help the user wearing the product with different pantoscopic angles, suitable for all head shapes.