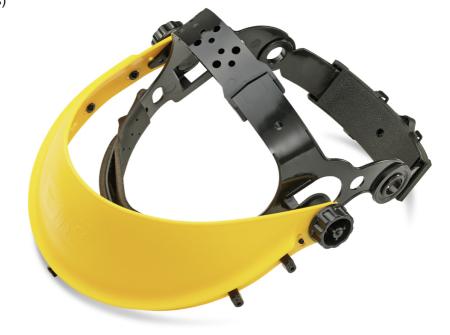

## **Beeswift Head Gear Carriage**

**Product Code BBHG** 

Available in Sizes

**ONE SIZE** 

Available in Colours

Yellow

Cat 1 - Minimal Risk

Headgear carriage can be used with Beeswift Face Guards and visors (sold separately).

- Fully adjustable
- Ratchet fastening.
- Soft nylon padded browguard.
- Conforms to EN 166 (When worn with appropriate visor)

  - 3 = Liquids B = Medium Energy Impact (120 m/s)
- Conforms to EN 1731 (When worn with appropriate visor)
  F =

Low Energy Impact (45m/s)

Compatable Beeswift Faceguards: BBFV7 -- Standard Transparent Face Visor BBMV7 - Steel Mesh BBMEFV8 - Metal Edge Face Visor