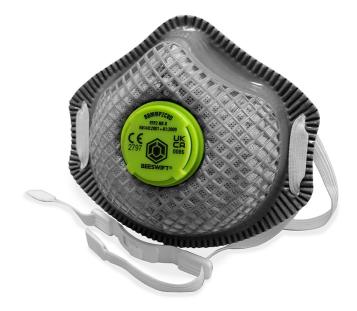

**B-BRAND BBP2CV MESH MASK** 

**Product Code** BBMMP2CVDN

Available in Sizes

**ONE SIZE** 

Available in Colours

Black BBMMP2CVDN

Cat 3 - High Risk

B-Brand P2 Mask

- Soft foam nose seal for added comfort.
- Mesh shell for more durability and resists collapsing.
- Adjustable clip strap for simple and quick release.
- Dolomite clogging tested, gives better breathing resistance and for a longer time period.
- Easy breathe exhale valve.
- All carbon (charcoal) helps absorb smell and odours.
- Premium mask for the more demanding applications.
- EN149:2001+A1:2009 FFP2 NR D

For Hazard Type: Toxic dusts, fumes and water-based mists. Example: Working with hardwood, glass fibres and plastic (non PVC) and some metalwork.