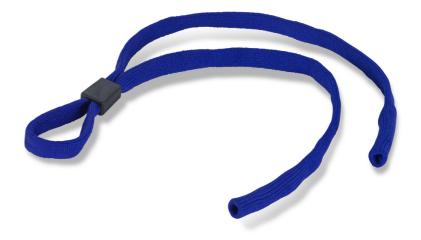

## **Beeswift Safety Glasses Neck Cord**

Product Code

BBNC

Available in Sizes

**ONE SIZE** 

Available in Colours

Blue

CAT. I

Cat 1 - Minimal Risk

Neck cord for use with spectacles and safety glasses.

The Beeswift safety glasses neck cord is elasticated and designed to attach to a variety of spectacle / safety glasses arms.

The cord can be adjusted to ensure it is as comfortable as possible for the wearer.

The cord enabes the safety glasses to be worn around the neck when not in use but easily accessable for the user to re-apply to their face when needed.

Wearing the cord helps prevent against damage to the glasses or losing them in the workplace environment.