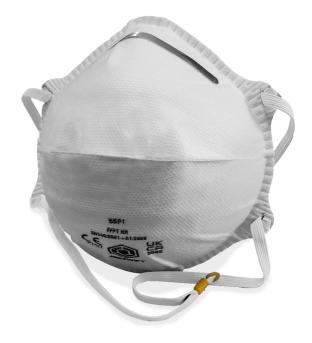

**Product Code** BBP1N

B-Brand P1 Mask

## **B-BRAND BBP1 MASK**

- Collapse resistant double shell construction made to withstand hot and humid conditions.
- Embossed fringe seal avoids fluffy open layers around the edges.
- Latex free synthetic rubber head strap.
- Contour design ensures the compatibility of glasses / goggles and reduces fogging.
- Soft nose foam and adjustable nosepiece ensure custom shape and increase the worker comfort and acceptance.
- Conforms to EN149:2001 +A1:2009 FFP1 NR

For Hazard Type: Toxic dusts. Example: Working with plastic (non PVC) and some metalwork.