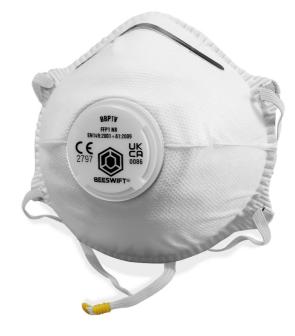

**Product Code** BBP1VN

B-Brand P1 Mask

## **B-BRAND BBP1 MASK VALVED**

- Collapse resistant double shell construction made to withstand hot and humid conditions.
- Embossed fringe seal avoids fluffy open layers around the edges.
- Latex free synthetic rubber head strap.
- Contour design ensures the compatibility of glasses / goggles and reduces fogging.
- Soft nose foam and adjustable nosepiece ensure custom shape and increase the worker comfort and acceptance.
- Conforms to EN149:2001 +A1:2009 FFP1 NR

For Hazard Type: Toxic dusts. Example: Working with plastic (non PVC) and some metalwork.