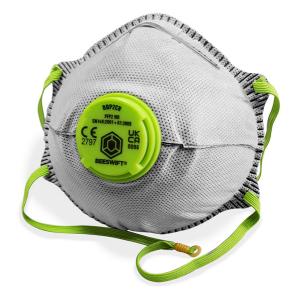

## P2 VALVED CHARCOAL MASK

Product Code BBP2CVN

Available in Sizes

**ONE SIZE** 

Available in Colours

Grey BBP2CVN

B-Brand P2 Mask

- Polypropylene (P.P) outer layer provides smooth lining and avoids loose fibres.
- Embossed fringe seal avoids fluffy open layers around the edges.
- Latex free synthetic rubber head strap.
- Contour design ensures the compatibility of glasses / goggles and reduces fogging.
- Soft close-cell nose foam and adjustable nosepiece ensure custom shape and increase the worker comfort and acceptance.
- Conforms to EN149:2001 + A1:2009 FFP2 NR

For Hazard Type: Toxic dusts, fumes and water-based mists. Example: Working with hardwood, glass fibres and plastic (non PVC) and some metalwork.