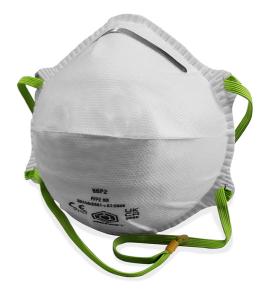

## P2 MASK

- Polypropylene (P.P) outer layer provides smooth lining and avoids loose fibres.
- Embossed fringe seal avoids fluffy open layers around the edges.
- Latex free synthetic rubber head strap.
- Contour design ensures the compatibility of glasses / goggles and reduces fogging.
- Soft close-cell nose foam and adjustable nosepiece ensure custom shape and increase the worker comfort and acceptance.
- Conforms to EN149:2001 + A1:2009 FFP2 NR

For Hazard Type: Toxic dusts, fumes and water-based mists. Example: Working with hardwood, glass fibres and plastic (non PVC) and some metalwork.