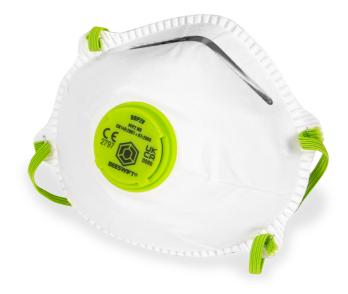

## **P2 VALVED MASK**

- Polypropylene (P.P) outer layer provides smooth lining and avoids loose fibres.
- Embossed fringe seal avoids fluffy open layers around the edges.
- Latex free synthetic rubber head strap.
- Contour design ensures the compatibility of glasses / goggles and reduces fogging.
- Soft close-cell nose foam and adjustable nosepiece ensure custom shape and increase the worker comfort and acceptance.
- Conforms to EN149:2001 + A1:2009 FFP2 NR

For Hazard Type: Toxic dusts, fumes and water-based mists. Example: Working with hardwood, glass fibres and plastic (non PVC) and some metalwork.